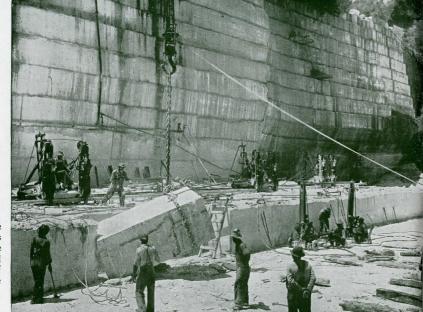

It is "channelled" out, (see page 3), and has been for over fifty years.

Only skilled workmen of the highest degree of specialization can handle the operations and bring huge blocks (some 150,000 pounds) of marble to the surface. The blocks are quarried by air channeling machines, which travel back and forth over steel rail tracks, and cut narrow channels through the solid marble bed.

The pneumatic tool rapidly delivers the strokes with great force, as the machine moves slowly forward. Cut-

tings are removed by water that flows into the channel and washes out the pulverized marble waste.

The blocks, as cut from the quarry, are raised to the surface by huge derricks, loaded on flat cars and hauled to the storage yards and mills. Large locomotives and enormous traveling cranes handle the marble in the mill yards.