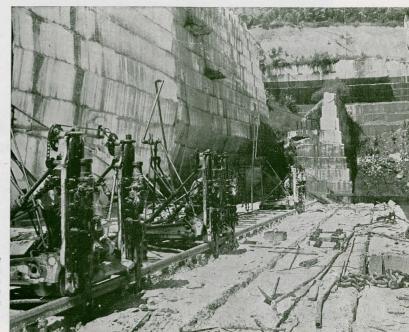

It is "channelled" out, (see page 3), and has been for over fifty years.

Only skilled workmen of the highest degree of specialization can handle the operations and bring huge blocks (some 150,000 pounds) of marble to the surface. The blocks are quarried by air channeling machines, which travel back and forth over steel rail tracks, and cut narrow channels through the solid marble bed.

The pneumatic tool rapidly delivers the strokes with great force, as the machine moves slowly forward. Cut-

tings are removed by water that flows into the channel and washes out the pulverized marble waste.