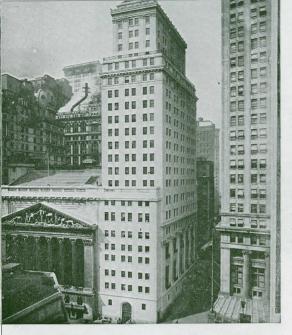

The original building of the New York Stock Exchange, and the addition built 26 years later . . . both constructed of Georgia Marble