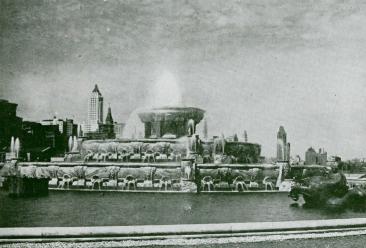

The Harding Memorial at Marion, Ohio, is another

Georgia Marble memorial to a President

Pink Georgia Marble, exquisitely carved, forms the famous Buckingham Memorial Fountain, Chicago

The magnificent Bok Tower at Lake Wales, Florida, is of pink Georgia Marble and coquina stone