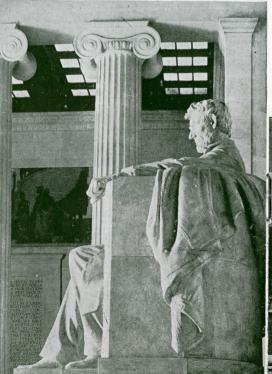

Truly, Georgia Marble, in addition to being the world's most beautiful building and monumental stone, is the world's most dependable source of supply.

Purchasers of memorials or buildings of Georgia Marble are assured of an available supply, should they wish to purchase a duplicate or make an addition in later years. The original buildings of and later additions to the New York Stock Exchange Building and the Girard Trust Company Building in Philadelphia; the memorials to John Philip Sousa and his son, John Philip Sousa, Jr.; the Bok Tower at Lake Wales, Florida, and the memorial later erected there to its donor, Edward Bok—are examples of this.