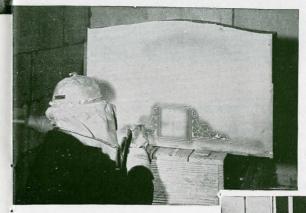

#### Why it is Preferred by Sculptors

16.

Before any heroic sized piece of marble statuary can take finished form, a long, expensive and laborious chain of duties must be completed. Months must be spent by the sculptor in study and research. Other months must go by, as his hands and brain create a model in plastic wax or clay. Still other months, perhaps years, must pass as skilled wrokmen, following every line of the model, carve the beautiful figure from virgin marble. The sculptor works slowly of necessity.

With this in mind, you may be sure the sculptor is most careful in the selection of the material in which his creations are to be carved. He wants a material whose natural beauty will bring out fully the beauty of his design; a material so durable that his creation will be preserved for posterity; a material without flaw or defect, which the carvers might run into when the carving was half completed.