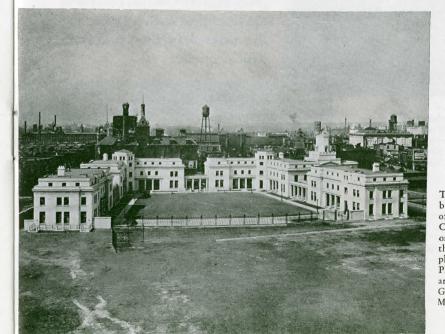

There are Georgia Marble monuments, perfectly preserved, with sharp and clearly readable letters that were erected decades ago.

The buildings of Girard College, one of the show places of Philadelphia, are of Georgia Marble