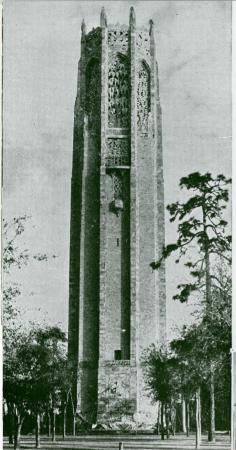

The Harding Memorial at Marion, Ohio, is another

Georgia Marble memorial to a President

Pink Georgia Marble, exquisitely carved, forms the famous Buckingham Memorial Fountain, Chicago

The magnificent Bok Tower at Lake Wales, Florida, is of pink Georgia Marble and coquina stone