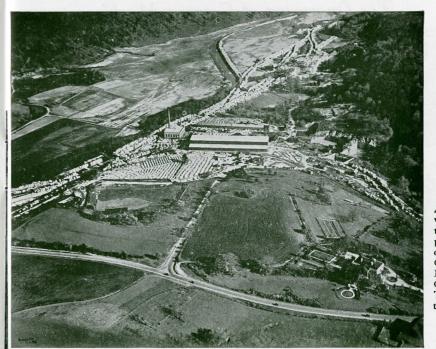

Airplane
view of
the Tate
plant
of The
Georgia
Marble
Company
There are
two others

One of a battery of one hundred gang-saws