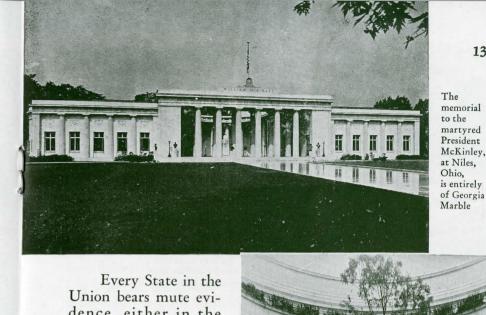

These great deposits of Georgia Marble are varied in their delicate coloring, but all are of the same *crystal-line* formation and durability.

Georgia Marble is available for either monumental or building purposes, in a variety of delicate tints—from a pale silvery gray, suggesting the rolling mist of a rainy day, through the blue of a perfect summer sky; many shades of pink, on to deep rich mottling of bluish black, white and gray, each of the same *crystalline* formation—each remarkably free from blemish or flaw.