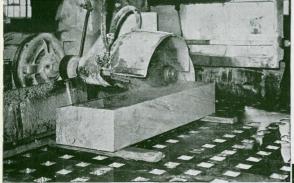

Where beveled edges or grooves are desired, these are usually made with carborundum wheels, one of which is shown in the upper left-hand corner of the opposite page.

Other machinery used in the monumental shops and building department, for the transformation of smooth blocks of Georgia Marble into a delicately carved memorial or columns, slabs or pieces for buildings, are lathes, diamond-tooth saws, pneumatic chisels and hammers, hones and polishers, and sand-blast equipment for the fast, accurate carving of incised lettering or design.