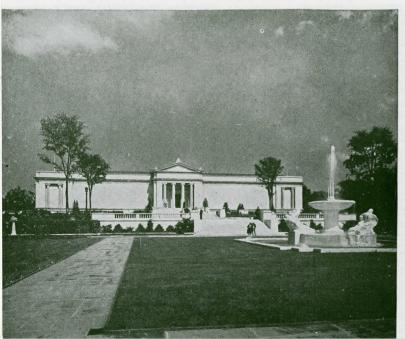

Georgia Marble was selected for the impressive Cleveland Art Museum

What material is chosen? In an increasing majority of cases Georgia Marble is selected. The sculptors of today use Georgia Marble extensively because its translucency enables them to get lights and shadows that are impossible to secure in other materials; and its known qualities of durability will *preserve their work*. A partial list of the famous sculptors who have used Georgia Marble follows: