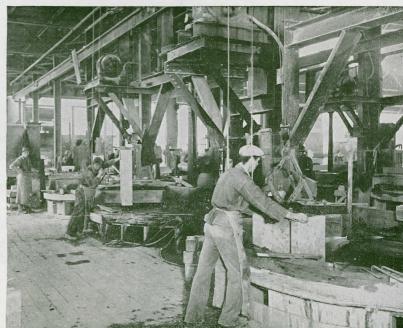

After being sawed the desired thickness, width and height, the blocks are transferred to the rubbing beds, where they are rubbed smooth. These rubbing beds con-

sist of large revolving discs of iron, on which the marble is held in place. The sand and water, which is spread over these revolving discs, smooth the surfaces.

Where beveled edges or grooves are desired, these are usually made with carborundum wheels, one of which is shown in the upper left-hand corner of the opposite page.

Other machinery used in the monumental shops and building department, for the transformation of smooth blocks of Georgia Marble into a delicately carved memorial or columns, slabs or pieces for buildings, are lathes, diamond-tooth saws, pneumatic chisels and hammers, hones and polishers, and sand-blast equipment for the fast, accurate carving of incised lettering or design.