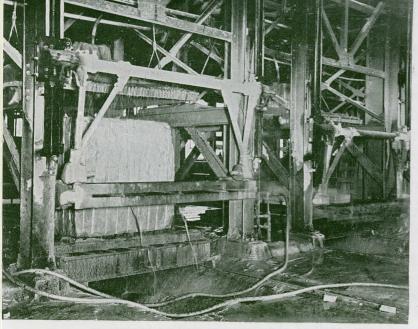

Rubbing beds where preliminary smoothing is done

Grooves and beveled edges are cut by carborundum wheels

The first manufacturing operation is the sawing apart of these blocks. The saws are set in gangs, from three or four to a dozen or more to each frame (see page 6), the frames swinging them back and forth against the marble. The metal saw strips have no teeth, but cut through by pressing an abrasive material (usually sand) against the marble. This abrasive material is fed beneath the slowly deepening grooves as needed, and is washed beneath the blades, as the block of marble is sawed, averaging about  $1\frac{1}{2}$  an hour.