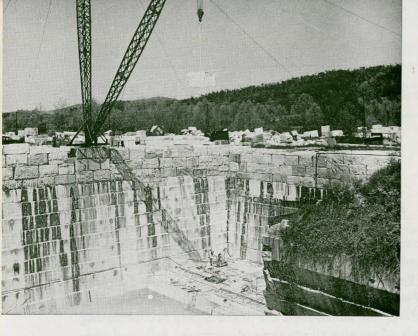

## The Quarrying of Georgia Marble

The work of wresting a huge block of Georgia Marble from the mother lode is a Herculean task. There is no such thing as blasting or splitting loose—for Georgia Marble in its natural bed is a massive unit of solid, compact material.

It is "channelled" out, (see page 3), and has been for over fifty years.

Only skilled workmen of the highest degree of specialization can handle the operations and bring huge blocks (some 150,000 pounds) of marble to the surface. The blocks are quarried by air channeling machines, which travel back and forth over steel rail tracks, and cut narrow channels through the solid marble bed.

The blocks, as cut from the quarry, are raised to the surface by huge derricks, loaded on flat cars and hauled to the storage yards and mills. Large locomotives and enormous traveling cranes handle the marble in the mill yards.