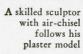

#### The Finishing of Georgia Marble

There are three mills operated by The Georgia Marble Company in which these huge marble blocks are cut and carved into memorials, statuary or building material. These mills are located, one at Tate, one at Nelson, and one at Marble Hill, Georgia.

Rubbing beds where preliminary smoothing is done

Grooves and beveled edges are cut by carborundum wheels

The first manufacturing operation is the sawing apart of these blocks. The saws are set in gangs, from three or four to a dozen or more to each frame (see page 6), the frames swinging them back and forth against the marble. The metal saw strips have no teeth, but cut through by pressing an abrasive material (usually sand) against the marble. This abrasive material is fed beneath the slowly deepening grooves as needed, and is washed beneath the blades, as the block of marble is sawed, averaging about  $1\frac{1}{2}$  an hour.