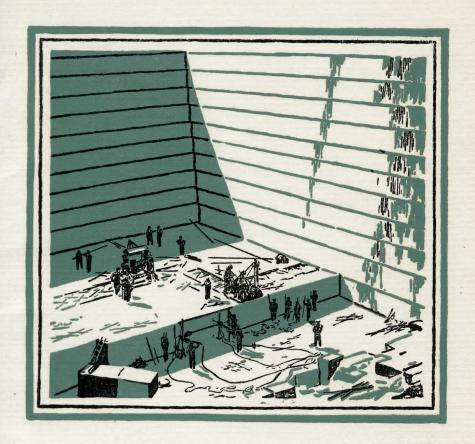

## The Quarrying of Georgia Marble

The work of wresting a huge block of Georgia Marble from the mother lode is a Herculean task. There is no such thing as blasting or splitting loose—for Georgia Marble in its natural bed is a massive unit of solid, compact material.

It is "channelled" out, (see page 3), and has been for over fifty years.

Only skilled workmen of the highest degree of specialization can handle the operations and bring huge blocks (some 150,000 pounds) of marble to the surface. The blocks are quarried by air channeling machines, which travel back and forth over steel rail tracks, and cut narrow channels through the solid marble bed.

The pneumatic tool rapidly delivers the strokes with great force, as the machine moves slowly forward. Cut-

tings are removed by water that flows into the channel and washes out the pulverized marble waste.