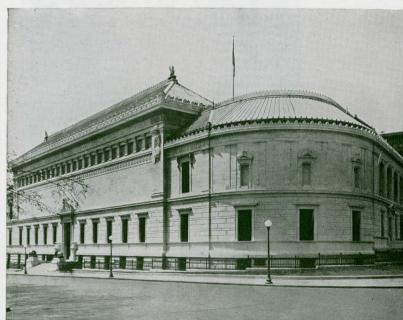

ard disintegration, there should be no doubt of the weather resisting and lasting qualities of Georgia Marble.

"Low porosity in exterior marble is desirable, as pore spaces permit infiltration of water which may dissolve or discolor the stone, or may cause disintegration by freezing. Porous stones also collect soot or soil particles and therefore are not satisfactory when exposed to excessive smoke or dust."

Reprinted from United States Bureau of Mines Information Circular 6313

While crushing strength is not an important factor in a monument, as a monument supports only its own weight, the average crushing strength of Georgia Marble cubes is over 12,000 pounds per square inch. In other words, a square foot of Georgia Marble will support a weight of almost 1,000 tons, without crushing.



The famous Corcoran Art Gallery, Washington,

#### FAMOUS BUILDINGS OF GEORGIA MARBLE

| Folger Shakespeare Library Washington, D. C.