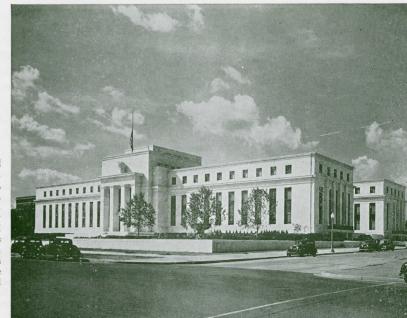

Georgia Marble's natural, enduring strength makes it an always safe and dependable material. Remember—Georgia Marble is just as *durable* as it is *beautiful*.

The Federal
Reserve Bank
Building,
Washington,
D. C.
One of many
beautiful
buildings
for which
Georgia
Marble
was used