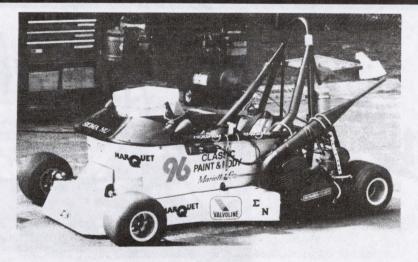

| TUB NUMBER:   | 96                                                    |
|---------------|-------------------------------------------------------|
| TUB NAME : S  | SIGMA NU RACING                                       |
| TUB COLORS: ( | ORANGE, BLACK and WHITE                               |
|               | RODNEY BRIDGES                                        |
| PIT CREW : 1  | DAN SALVADOR, TERRY THOMPSON, BOBBY KAY, LEE LABRACK  |
| BUILT BY : 1  | RODNEY BRIDGES                                        |
| ENGINE : (    | CAN AM 175cc                                          |
| TUB SPECIFICA | TIONS: 4ft. ACID DIPPED TUB, SINGLE MEMBER CHROME     |
|               | MOLY FRAME, DRIVER EJECTED QUICK-CHANGE FUEL CELL,    |
|               | ADJUSTABLE CAST/CAMBER FRONT SPINDLES, BRIDGES RACING |
|               | SLICKS, DUEL REAR DISK BRAKES, CYLINDER TEMPERATURE   |
|               | GAUGE, DUEL FUEL PUMPS                                |
|               | CLASSIC BODY & PAINT SHOP, MARQUET MANUFACTURING,     |
|               | ATLANTA IMPORT COLLISION CENTER, SIGMA NU             |
|               |                                                       |