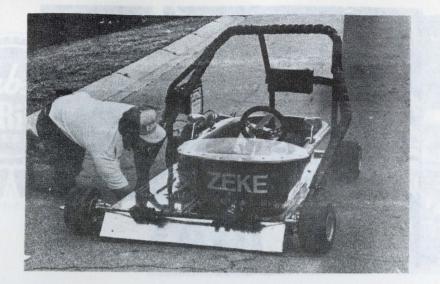

TUB NUMBER: 08 TUB NAME : ZEKE III TUB COLORS: WHITE and RED DRIVER : TIM WEST PIT CREW : DEAN MCALLISTER, FREDDIE HARRIS, RANDY PRICE, DARYL HI ENGINE : CAN AM 175cc TUB SPECIFICATIONS: ALUMINUM FRAME, GROUND EFFECTS SYSTEM, GOODYEAR EAGLES, RACK AND PINION STEERING SPONSORS : TAU KAPPA EPSILON, TYTY RACING, SANDY GOSS RACING