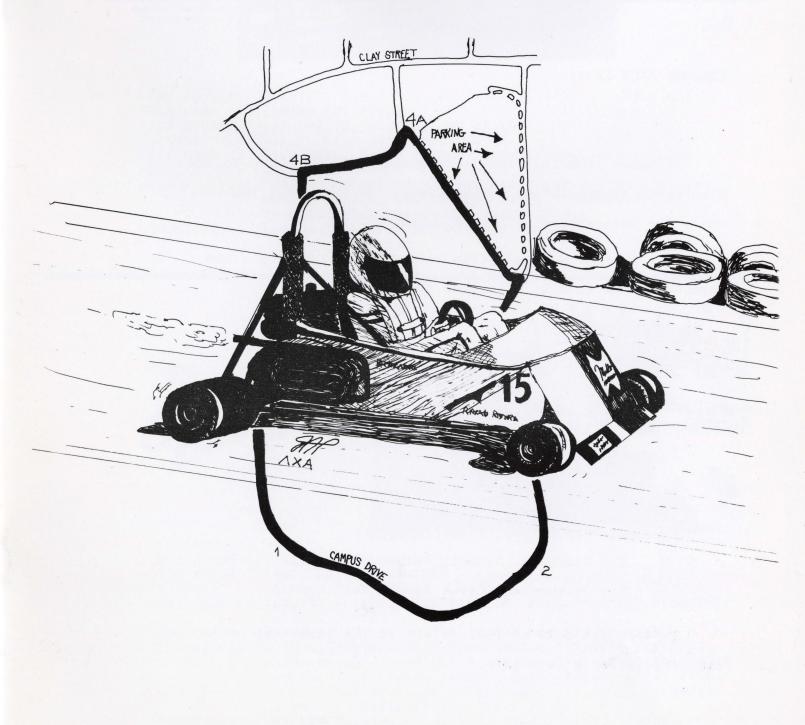

SOUTHERN TECH BOOKSTOR

The current track record is held by Edward Jordan with Bathtub #15. Edward smashed his own record by one full second with a lap time of 62.7 seconds. The tubs have beeen clocked by radar and are believed to attain speeds in excess of 90 MPH.

The BRA would appreciate if you would cooperate by staying behind the yellow safety ropes and by crossing the track only at the bridges. Traffic during race weekend is requested to travel in race direction only until after the race on Sunday.