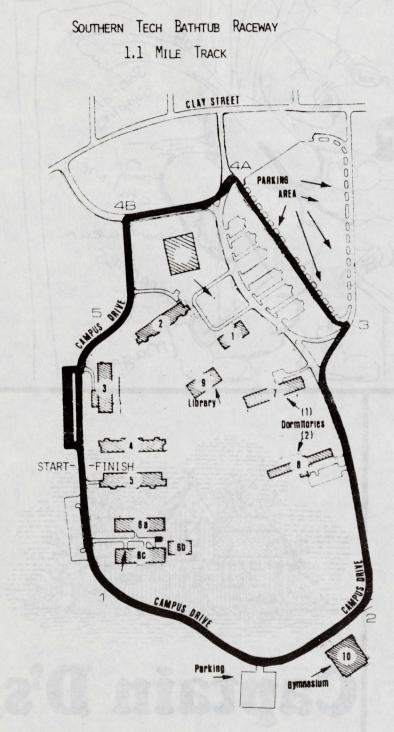

#### THE WORLD FAMOUS BATHTUB RACE

Bathtub racing is a fine old tradition here at Southern Tech. It all started 19 years ago when two fraternities, using tubs mounted on wheels as a means of carrying beer, spontaneously began a race. Other clubs and fraternities soon picked up on the idea and bathtub racing as an organized sport was born. The original tubs were pieced-together racers with little more than ropes to guide them and powered by the energy of unfortunate pledges. The track consisted of a series of man-made obstacles such as opened fire hydrants, mud puddles, and water balloons. Despite its crude beginnings, the idea took hold and grew. It has evolved into a major racing attraction that draws national attention.

The formula for a bathtub racer is simple: take any cast iron, rolled rim bathtub four feet in length, acid-dip or grind it to the minimum 140 pounds, mount it on a lightweight frame, attach a 175 cc motorcycle engine, devise a steering system, install dependable brakes, and mount the whole thing on low profile Go-Kart racing slicks and you're in business.

SOUTHERN TECH BOOKSTOR

The current track record is held by Edward Jordan with Bathtub #15. Edward smashed his own record by one full second with a lap time of 62.7 seconds. The tubs have beeen clocked by radar and are believed to attain speeds in excess of 90 MPH.

There are two races held each year; the Fall race is intended as a warm-up to the Spring race which is 75 laps long. The Spring race takes about 1-1/2 hours to complete and the winner will cover a distance of 82.5 miles.