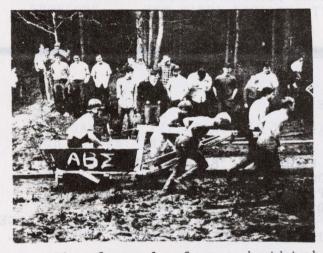

#### THE WORLD FAMOUS BATHTUB RACE

Bathtub racing is a fine old tradition here at Southern Tech. It all started 19 years ago when two fraternities, using tubs mounted on wheels as a means of carrying beer, spontaneously began a race. Other clubs and fraternities soon picked up on the idea and bathtub racing as an organized sport was born. The original tubs were pieced-together racers with little more than ropes to guide them and powered by the energy of unfortunate pledges. The track consisted of a series of man-made obstacles such as opened fire hydrants, mud puddles, and water balloons. Despite its crude beginnings, the idea took hold and grew. It has evolved into a major racing attraction that draws national attention.