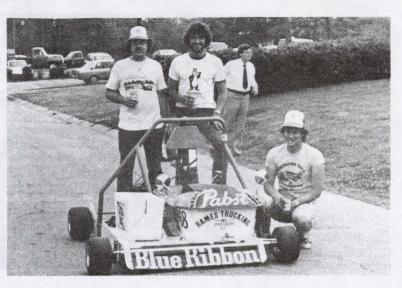

| TUB NUMBER:   | 68                                                      |
|---------------|---------------------------------------------------------|
| TUB NAME :    | COOL BLUE                                               |
| TUB COLORS:   | BLUE, WHITE, and RED                                    |
| DRIVER :      | CHARLES ELLISON                                         |
| PIT CREW :    | STAN DILCHER, DODGE JUAN, HANK HOLAND, MARK SANDERS     |
|               | CAN AM MX3 175cc                                        |
| TUB SPECIFICA | ATIONS: CHROME MOLY FRAME, TWIN ENGINETICS, DISK BRAKES |
|               | GROUND EFFECTS BODY DESIGN, GOODYEAR EAGLE RACING TIRES |
| SPONSORS :    | PABST BLUE RIBBON BEER (SOUTHLAND BEVERAGE DIST.),      |
|               | SOCIETY OF MANUFACTURING ENGINEERS-STI STUDENT CHAPTER  |
|               | PAINT BY-A&B COLLISION CENTER                           |