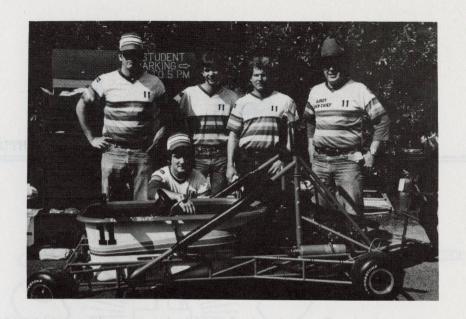

We wish the best of luck to all of the teams and offer our prayers for a safe race.

Sincerely,

The Bathtub Racing Association

TUB NUMBER 11 LAMBDA CHI ALPHA

DRIVEN BY: "WILD BILL" McCLOUD

COLORS: RED, WHITE, ORANGE & YELLOW

ENGINE: CAN AM MX-3

PIT CREW: RICH EVEN, RANDY SIGMON, JIMMY SMITH, BOB McCLOUD

TUB CHARACTERISTICS: CHROME-MOLY FRAME, RACK & PINION STEERING, MARGAY

WHEELS, BRIDGESTONE TIRES, ENGINETIC DISK BRAKES, QUICK CHANGE GAS

TANKS BY M/R

SPONSORED BY: LAMBDA CHI ALPHA & McCLOUD RACING

TUB NUMBER 17 LAMBDA CHI ALPHA

DRIVEN BY: MIKE SMOKER

COLORS: BLUE, YELLOW, WHITE

ENGINE: CAN-AM 175cc

PIT CREW: BOB BAKER, WENDY BAKER, MIKE FREEZE, AND JOHN BRAUNBECK