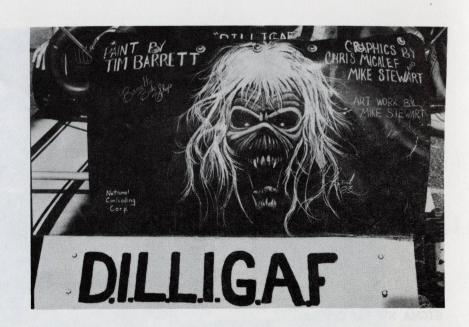

SPONSORED BY: CLASSIC BODY & PAINT SHOP, MARQUET MANUFACTURING, ATLANTA

IMPORT COLLISION CENTER, SIGMA NU

TUB NUMBER: 57
"DILLIGAF"

DRIVEN BY: JEFF BURDETTE COLORS: GOLD & BLACK ENGINE: 175cc CAN AM

PIT CREW: SCOTT VANDIVER, CHRIS BURDETTE, DON MITCHELL

BUILT BY: JIM HILLS

TUB CHARACTERISTICS: FRONT & REAR SPOILERS, MARGAY WHEELS, 4 WHEEL DISC BRAKES, AERODYNAMIC BODY EFFECTS, ALUMINUM FRAME, RACK & PINION STEERING

SPONSERED BY: ESSENTIAL PARTS & SERVICE AND ANYONE THAT IS INTERESTED!