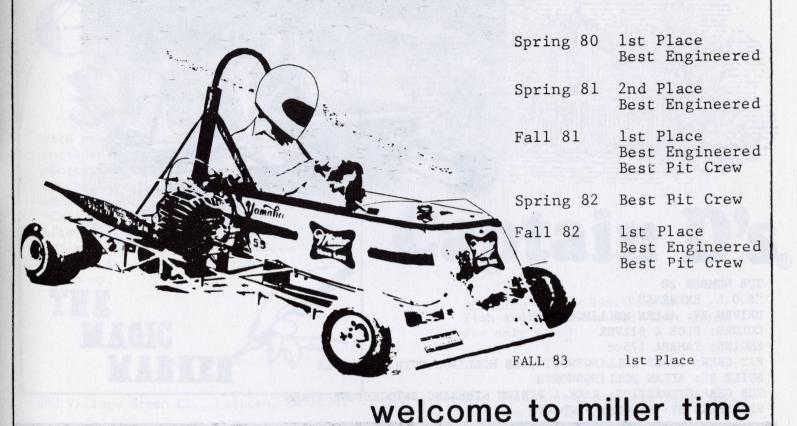

## team racing

TUB NUMBER 15
TEAM MILLER RACING

DRIVEN BY: EDWARD "AJ" JORDAN

COLORS: RED, WHITE & GOLD ENGINE: YAMAHA "Y2125: WATER COOLED, IT 175 BACKUPS

PIT CREW: DWAYNE WHITTLE, KEN LANGLEY, DOUG "POOPSY" STEPHENS, WARREN

JORDAN

TUB CHARACTERISTICS: 1917 KOHLER TUB, RACK & PINION STEERING, 4130 FRAME & SPINDLES, 7075 ALUM AXLE, ULTRA QUICK CHANGE FUEL CELLS, 4 WHEEL DISC

BRAKES, LEXAN WINDSCREENS & SPOILERS, FIBERGLASS AIR DUCTING PANELS,

SERMETEL COATED PARTS, IMRON PAINT

TUB SPONSORS: MILLER BREWING CO./BETTER BRANDS DIST, YAMAHA OF ATLANTA, PARKER & SONS GLAXING, TELEFLEX INC, PCL SOFTWARE

TUB NUMBER 20 "S.O.L. EXPRESS"

DRIVEN BY: ALLEN HOLLINGSWORTH