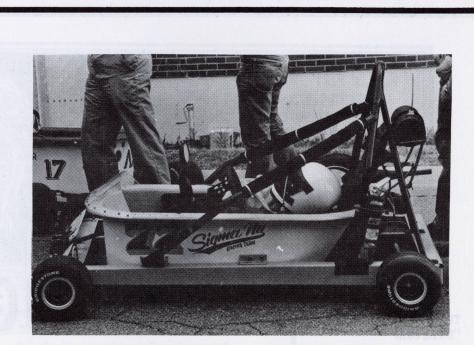

TANKS BY M/R

SPONSORED BY: LAMBDA CHI ALPHA & McCLOUD RACING

TUB NUMBER 17 LAMBDA CHI ALPHA

DRIVEN BY: MIKE SMOKER

COLORS: BLUE, YELLOW, WHITE

ENGINE: CAN-AM 175cc

PIT CREW: BOB BAKER, WENDY BAKER, MIKE FREEZE, AND JOHN BRAUNBECK

BUILT BY: MIKE SMOKER

TUB CHARACTERISTICS: ROLLER BEARING SPINDLE YOKES, HAND CRAFTED

RACK AND PINION STEERING, AND ENGINETIC BRAKES

SPONSERED BY: SANDS & CO. , LAMBDA CHI ALPHA, AND MARIETTA OXYGEN