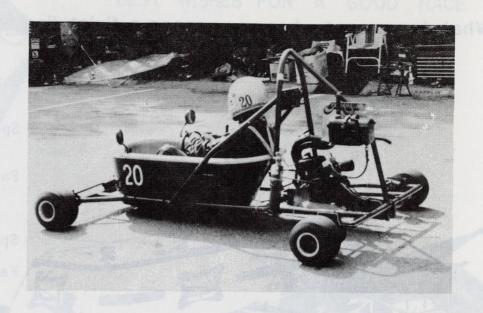

SERMETEL COATED PARTS, IMRON PAINT

TUB SPONSORS: MILLER BREWING CO./BETTER BRANDS DIST, YAMAHA OF ATLANTA, PARKER & SONS GLAXING, TELEFLEX INC, PCL SOFTWARE

TUB NUMBER 20 "S.O.L. EXPRESS"

DRIVEN BY: ALLEN HOLLINGSWORTH

COLORS: BLUE & SILVER ENGINE: YAMAHA 175cc

PIT CREW: STACY HOLLINGSWORTH, BOB HOLLINGSWORTH, GREG LYLE

BUILT BY: ALLAN HOLLINGSWORTH

TUB CHARACTERISTICS: RACK & PINION STEERING, BRIDGESTONE TIRES

SPONSERED BY: MASONRY PRODUCTS