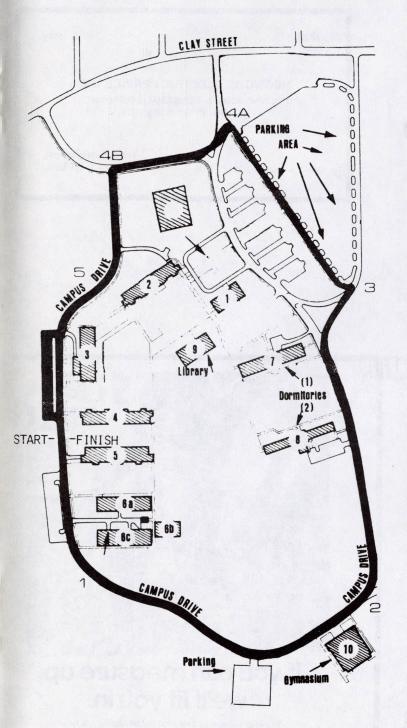

### SOUTHERN TECH BATHTUB RACEWAY 1.1 MILE TRACK

The current track record is held by Edward Jordan with Bathtub #15. Edward smashed his own record by one full second with a lap time of 62.7 seconds. The tubs have been clocked by radar and are believed to attain speeds in excess of 90 MPH.

There are two races held each year; the Fall race is intended as a warm-up to the Spring race which is 75 laps long. The Spring race takes about 1-1/2 hours to complete and the winner will cover a distance of 82.5 miles.

The race is coordinated by the Bathtub Racing Association (BRA), a loosely organized group of drivers, pit crewmen and other bathtub racing enthusiasts. The BRA has been meeting every week since school began in October, planning the Spring 1984 Bathtub Race. Besides building their racing machines and finding sponsors to finance them, the BRA must handle every aspect of the race: safety communications and flags, track marshalls, tire throws, etc..

The BRA would appreciate if you would cooperate by staying behind the yellow safety ropes and by crossing the track only at the bridges. Traffic during race weekend is requested to travel in race direction only until after the race on Sunday.