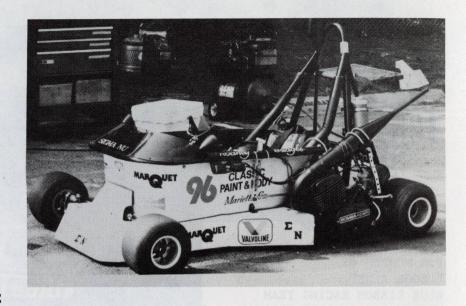

SPONSORED BY: SIGMA NU

TUB NUMBER 96 SIGMA NU RACING

DRIVEN BY: RODNEY BRIDGES

COLORS: ORANGE, BLACK & WHITE

ENGINE: CAN AM 175cc

PIT CREW: DAN SALVADOR, TERRY THOMPSON, BOBBY KAY, LEE LaBRACK

BUILT BY: RODNEY BRIDGES

TUB CHARACTERISTICS: 4 FT. ACID DIPPED TUB, SINGLE MEMBER CHROME-MOLY FRAME, DRIVER EJECTED QUICK-CHANGE FUEL CELL, ADJUSTABLE CAST/CAMBER FRONT SPINDLES, BRIDGES RACING SLICKS, DUEL REAR DISK BRAKES, CYLINDER TEMPERATURE GAUGE, DUEL FUEL PUMPS

SPONSORED BY: CLASSIC BODY & PAINT SHOP, MARQUET MANUFACTURING, ATLANTA

IMPORT COLLISION CENTER, SIGMA NU

TUB NUMBER: 57
"DILLIGAF"

DRIVEN BY: JEFF BURDETTE COLORS: GOLD & BLACK ENGINE: 175cc CAN AM

PIT CREW: SCOTT VANDIVER, CHRIS BURDETTE, DON MITCHELL