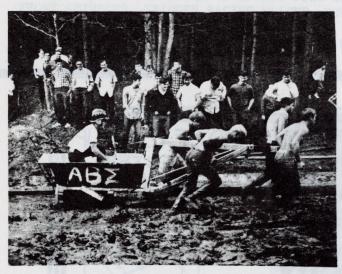

#### THE WORLD FAMOUS BATHTUB RACE

Bathtub racing is a fine old tradition here at Southern Tech. It all started 18 years ago when two fraternities, using tubs mounted on wheels as a means of carrying beer, spontaneously began a race. Other clubs and fraternities soon picked up on the idea and bathtub racing as an organized sport was born. The original tubs were pieced-together racers with little more than ropes to guide them and powered by the energy of unfortunate pledges. track consisted of a series of man-made obstacles such as opened fire hydrants, mud puddles, and water balloons. Despite its crude beginnings, the idea took hold and grew. It has evolved into a major racing attraction that draws national attention.

The formula for a bathtub racer is simple: take any cast iron, rolled rim bathtub four feet in length, acid-dip or grind it to the minimum 140 pounds, mount it on a lightweight frame, attach a 175 cc motorcycle engine, devise a steering system, install dependable brakes, and mount the whole thing on low profile Go-Kart racing slicks and you're in business.