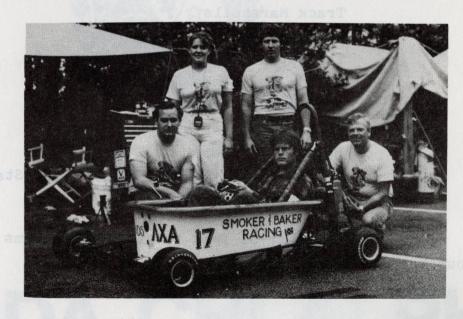

TANKS BY M/R

SPONSORED BY: LAMBDA CHI ALPHA & McCLOUD RACING

TUB NUMBER 17 LAMBDA CHI ALPHA

DRIVEN BY: MIKE SMOKER

COLORS: BLUE, YELLOW, WHITE

ENGINE: CAN-AM 175cc

PIT CREW: BOB BAKER, WENDY BAKER, MIKE FREEZE, AND JOHN BRAUNBECK

BUILT BY: MIKE SMOKER

TUB CHARACTERISTICS: ROLLER BEARING SPINDLE YOKES, HAND CRAFTED

RACK AND PINION STEERING, AND ENGINETIC BRAKES

SPONSERED BY: SANDS & CO. , LAMBDA CHI ALPHA, AND MARIETTA OXYGEN