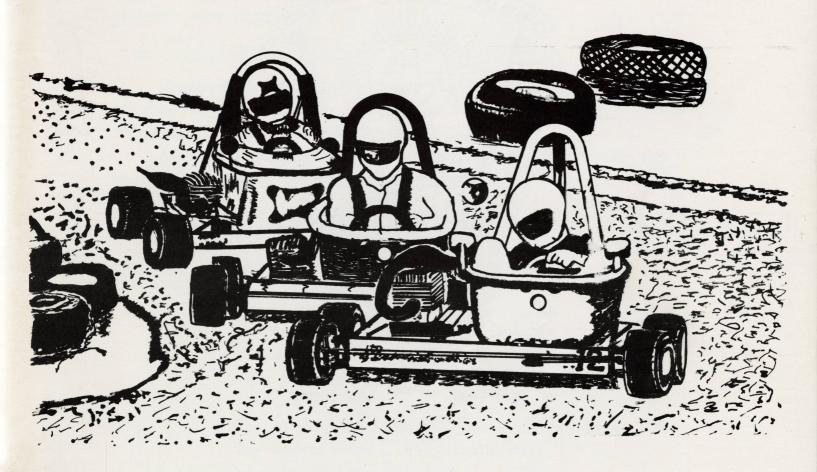

#### THE WORLD FAMOUS BATHTUB RACE

Bathtub racing is a fine old tradition here at Southern Tech. It all started 18 years ago when two fraternities, using tubs mounted on wheels as a means of carrying beer, spontaneously began a race. Other clubs and fraternities soon picked up on the idea and bathtub racing as an organized sport was born. The original tubs were pieced-together racers with little more than ropes to guide them and powered by the energy of unfortunate pledges. track consisted of a series of man-made obstacles such as opened fire hydrants, mud puddles, and water balloons. Despite its crude beginnings, the idea took hold and grew. It has evolved into a major racing attraction that draws national attention.

The formula for a bathtub racer is simple: take any cast iron, rolled rim bathtub four feet in length, acid-dip or grind it to the minimum 140 pounds, mount it on a lightweight frame, attach a 175 cc motorcycle engine, devise a steering system, install dependable brakes, and mount the whole thing on low profile Go-Kart racing slicks and you're in business.