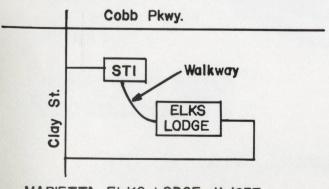

OVERNIGHT DELIVERY ON SPECIAL ORDERS
WE HELP KEEP AMERICA MOVING

| N ↑   | ROSWELL<br>FAIRGROUND ST. | COBB PARKWAY |     | APA CALL | )<br>D | OPEN<br>8 am to 8 pm<br>Weekdays<br>Sat 8 am to 6 pm<br>Sun 10 am - 4 pm |
|-------|---------------------------|--------------|-----|----------|--------|--------------------------------------------------------------------------|
| CIVIC | CLAY ST                   | 4:           | 28. | .1       | 55     | 1                                                                        |

785 CLAY ST. (SOUTH MARIETTA PARKWAY) Between Southern Tech and Civic Center