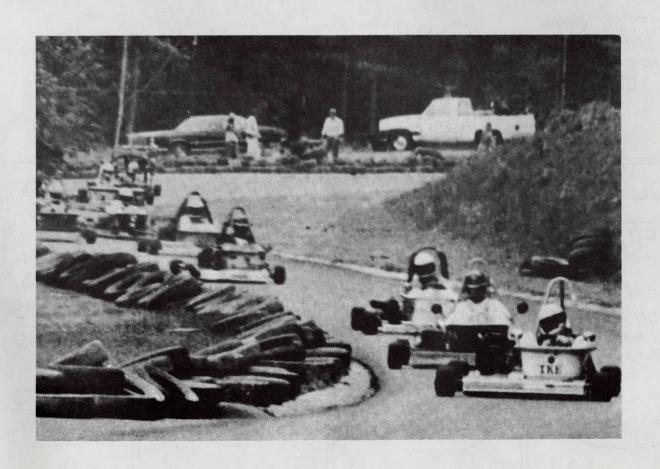

#### THE WORLD FAMOUS BATHTUB RACE

Bathtub racing is a fine old tradition here at Southern Tech. It all started 18 years ago when two fraternities, using tubs mounted on wheels as a means of carrying beer, spontaneously began a race. Other clubs and fraternities soon picked up on the idea and bathtub racing as an organized sport was born. The original tubs were pieced-together racers with little more than ropes to guide them and powered by the energy of unfortunate pledges. track consisted of a series of man-made obstacles such as opened fire hydrants, mud puddles, and water balloons. Despite its crude beginnings, the idea took hold and grew. It has evolved into a major racing attraction that draws national attention.

The formula for a bathtub racer is simple: take any cast iron, rolled rim bathtub four feet in length, acid-dip or grind it to the minimum 140 pounds, mount it on a lightweight frame, attach a 175 cc motorcycle engine, devise a steering system, install dependable brakes, and mount the whole thing on low profile Go-Kart racing slicks and you're in business.

### SOUTHERN TECH BATHTUB RACEWAY 1.1 MILE TRACK

The current track record is held by Edward Jordan with Bathtub #15. Edward smashed his own record by one full second with a lap time of 62.7 seconds. The tubs have been clocked by radar and are believed to attain speeds in excess of 90 MPH.